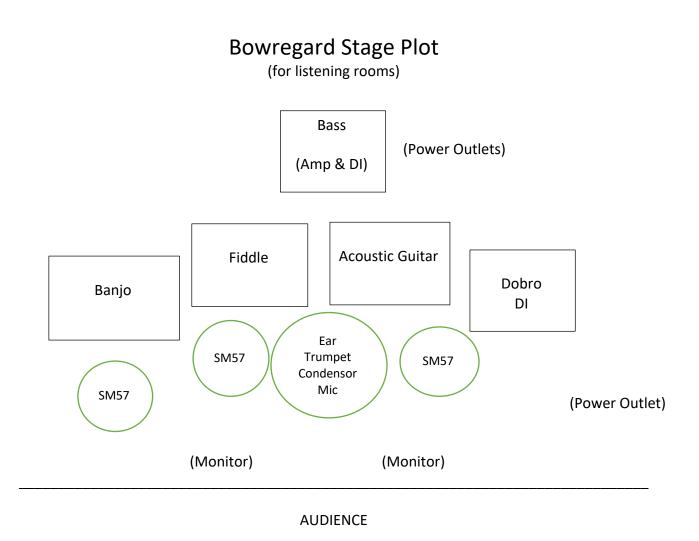

NOTES:

- Band provides Ear Trumpet Edwina mic for combined vocals and fiddle –need XLR line and phantom
- SM57 for instrument solos/boosts

## BOWREGARD INPUT LIST

| Channel | Actual | Instrument                 | Mic/DI                       | Phantom | Stand      | Monitor | Notes                      |
|---------|--------|----------------------------|------------------------------|---------|------------|---------|----------------------------|
| 1       |        | Banjo                      | SM57                         |         | Short boom | All     |                            |
| 2       |        | Fiddle                     | SM57                         |         | Tall boom  | All     |                            |
| 3       |        | Bass                       | DI                           |         |            | Minimal | Stage amp for stage volume |
| 4       |        | Acoustic Guitar            | SM57                         |         | Short boom | All     |                            |
| 5       |        | Dobro                      | Grace DI                     |         |            | All     |                            |
| 6       |        | Center<br>Vocal/Instrument | Ear Trumpet<br>Condensor Mic | Yes     | Tall boom  | All     |                            |

All DIs and Ear Trumpet mic provided by band